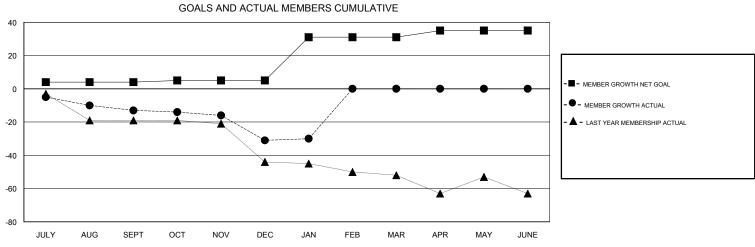

## District 7 N

Results as of: 01/31/2019

| DROPPED CLUBS: 1  DROPPED MEMBERS |    | 11 CLUBS OF 32 ADDED 1 OR MORE NEW MEMBERS | GENDER DISTRIBUTION  MALE 401 (61.98%)  FEMALE 246 (38.02%)  Women Percentage Fiscal Year Goal: 35% |     |
|-----------------------------------|----|--------------------------------------------|-----------------------------------------------------------------------------------------------------|-----|
| DECEASED                          | 7  | CLICK HERE FOR CUMULATIVE  MEMBERSHIP DATA | TOTAL FAMILY UNIT MEMBERS                                                                           | 147 |
| CLUB CANCELLED                    | 0  |                                            |                                                                                                     | 75  |
| OTHER                             | 45 |                                            | FAMILY MEMBERS PAYING HALF DUES                                                                     | 75  |
| TOTAL                             | 52 |                                            |                                                                                                     |     |