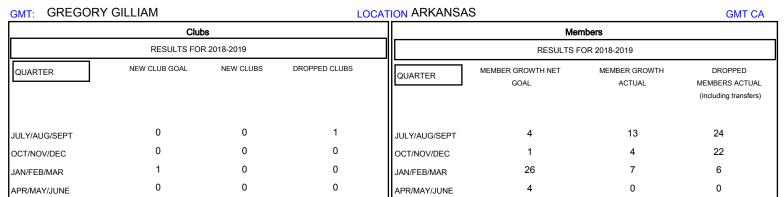

## District 7 N

Results as of: 01/31/2019

| DROPPED CLUBS: 1  DROPPED MEMBERS |    | 11 CLUBS OF 32 ADDED 1 OR MORE NEW MEMBERS | GENDER DISTRIBUTION  MALE 401 (61.98%)  FEMALE 246 (38.02%)  Women Percentage Fiscal Year Goal: 35% |     |
|-----------------------------------|----|--------------------------------------------|-----------------------------------------------------------------------------------------------------|-----|
| DECEASED                          | 7  | CLICK HERE FOR CUMULATIVE  MEMBERSHIP DATA | TOTAL FAMILY UNIT MEMBERS                                                                           | 147 |
| CLUB CANCELLED                    | 0  |                                            |                                                                                                     | 75  |
| OTHER                             | 45 |                                            | FAMILY MEMBERS PAYING HALF DUES                                                                     | 75  |
| TOTAL                             | 52 |                                            |                                                                                                     |     |